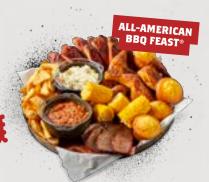

### ALL-AMERICAN BBQ FEAST® 79.99 (8390/8450 Cal)

St. Louis-Style Spareribs,
Country-Roasted or Fried Chicken,
choice of Texas Beef Brisket, Georgia
Chopped Pork or Jalapeño Cheddar
Sausage, Creamy Coleslaw, Famous Fries,
Wilbur Beans, Sweet Corn and Corn
Bread Muffins. Serves 4-6.
No Substitutions.